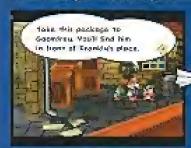

#### MISSING PRINCESS

You'll bump into Toadsworth at the town square. The old caretaker will inform you that Princess Peach has varished. He'll leave it up to you to findher while he relaxes at the nearby inn. Intrigued by the situation, Goombella will decide to join your party.

#### PROFESSOR FRANKLY

When you enter the east side of town a thirf will bump into you and steel half your maney. Return to the square, head down the back alloy and open the red door to your left. Once you've retrieved your coins, proceed to the house at point 3 to meet Professor Frankly.